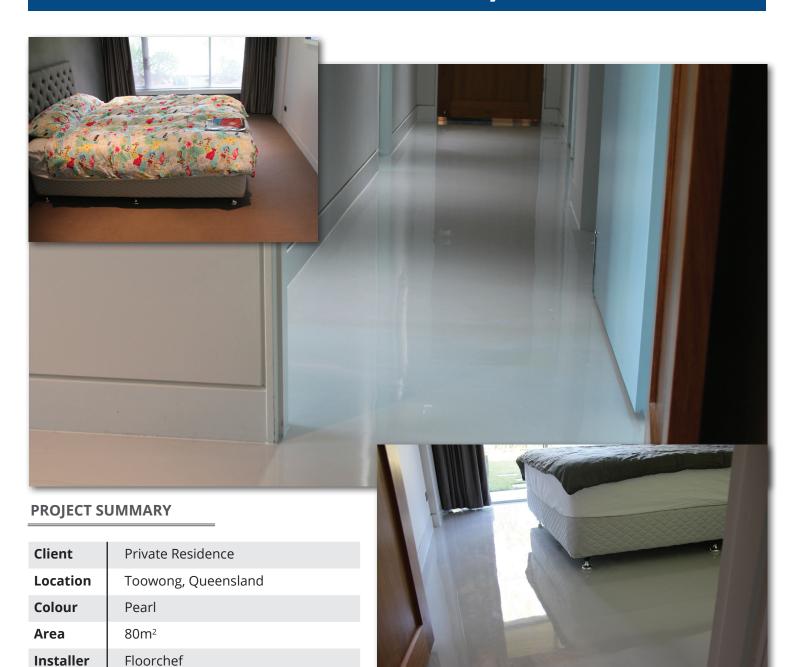

## **COMMENTS**

- Water damage had forced the owner of this sprawling suburban home in Brisbane to remove the carpet in the guest rooms and seek a more moisture-resistant solution.
- Apart from moisture tolerance, a major design aim was to brighten the area, which didn't receive a lot of natural light on the lower level of the multi-story home. Rather than go for a plain white floor, the client selected Resin Marble™ in the soft and subtle Pearl colour for an added touch of flair.
- Installation was to be carried out while the family was at home, so the products needed to be free of strong odours and harmful solvents.