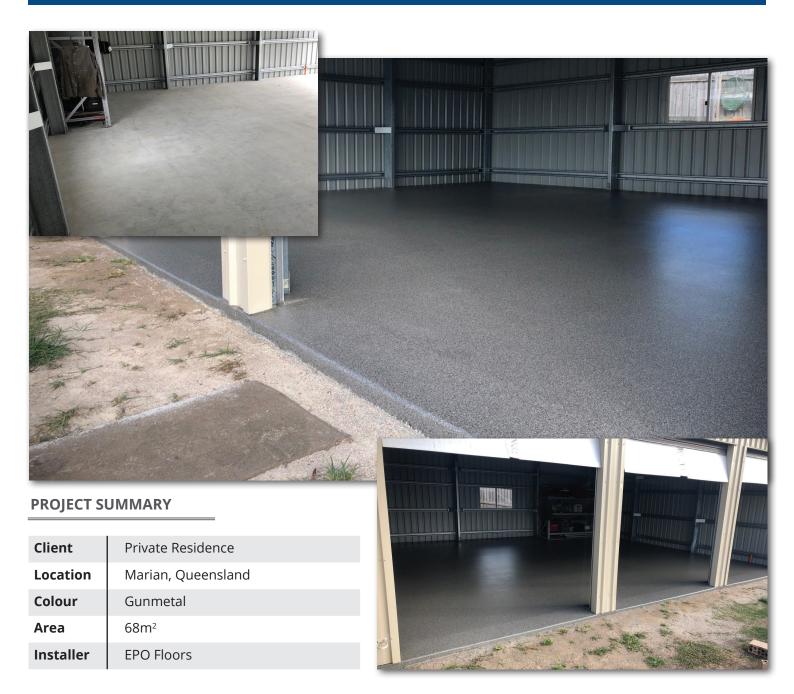

## **COMMENTS**

- Homeowners Gavin and Kirsty were looking for an attractive and practical flooring solution for the new 68m<sup>2</sup> shed they had erected in their backyard.
- While it appeared to be a straightforward project on the surface, there were a number of challenges that presented during installation. This included a hard concrete slab that was difficult to grind and prepare thoroughly, as well as consistently wet weather throughout the installation period.
- Despite these challenges, both owners were extremely pleased with the end result and were looking forward to making full use of their upgraded asset.