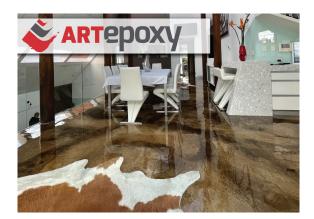

### When to use Artepoxy:

To get the best possible finish on stunning decorative floors - whether that's metallics, custom designs, or the polished concrete look.

- Liquid Crystal Clear, High-gloss Topcoat 12 Litres
- Liquid Marble Clear Topcoat for Marble Finish 12 Litres
- **Effect Pigment Pot** Metallic Pigment in 15 Colours 120g

# **BEAUTIFUL DECORATIVE FINISHES**