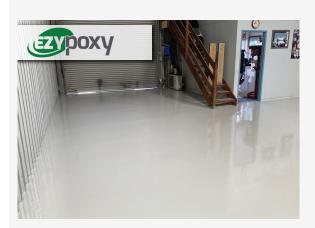

### When to use Ezypoxy:

If you're looking for versatile, better-quality epoxies. A proper rollcoat that's ideal for flake and non-slip; and a clear, low-viscosity subfloor resin that isn't cheap and nasty.

- ▶ Clear Versatile Subfloor Resin 12 litres
- ▶ **Rollcoat** Tintable, Flake/Non-slip/Plain Colour 12 litres