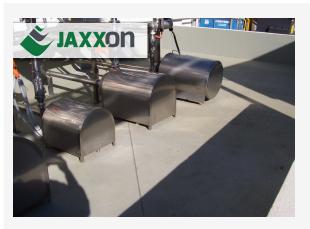

### When to use Jaxxon:

Performance in the toughest of conditions. With exceptional resistance to moisture, impact and aggressive chemicals, these coatings go where others can't.

- ▶ **1335** Clear Primer, Sealer and Binder 12 litres
- ▶ **1505** Tintable, Smooth Protective Floor Coating 12 litres
- **▶ 1525** Tintable, Kevlar®-reinforced Floor Coating 12 litres
- ▶ **1545** High Chemical Resistance Floor Coating 12 litres