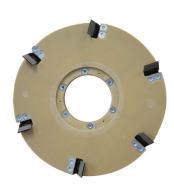

yl Flake in 8 Colours 10kg
- Resin Grip HD White Aluminium Oxide #30, #46 and #60 20kg
- Filler Silica-free Powder Additive 15kg
- **▶ TD Agg** Aggregate Blend for Screeds 18.30kg
- ▶ Slurry Mix Aggregate Blend for Slurries 20kg
- Rustic Filler Aggregate Blend for Decorative Topping 15.20kg
- **▶ Cove Mix** Aggregate Blend for Coving 18.30kg
- **Ezypatch** Lightweight Aggregate Blend for Patching 5kg
- Fix in Five Fast-cure Concrete Repair Compound 500mL
- Pigment Pot Solid-colour Pigment in Aust. Std. Colours 640mL







### **RESIN FLOORING TOOLS**

We import a selection of specialist resin flooring tools for the Australian resin flooring market.



SmarterCast Pro - Broadcast Machine



SmarterCast Precision - Broadcast Tool



Jiffy - Mix Blade



**Diamabrush** - Concrete Prep Tool



**Diamabrush** - Coating Removal Tool